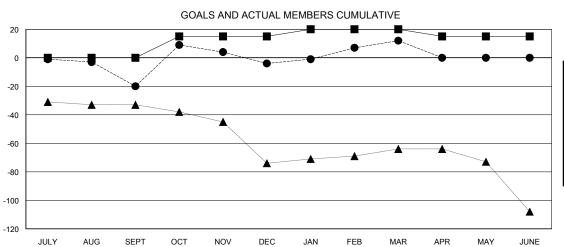

## GOALS AND ACTUAL NEW CLUBS CUMULATIVE

| -■- MEMBER GROWTH NET GOAL        |
|-----------------------------------|
| - ● - MEMBER GROWTH ACTUAL        |
| - ▲ - LAST YEAR MEMBERSHIP ACTUAL |
|                                   |
|                                   |
|                                   |
|                                   |